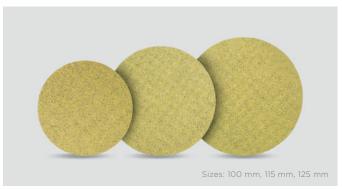

#### **FEATURES:**

- Can be used on both standard speed angle grinders (up to 6500 rpm) as well as high speed angle grinders (up to 11000 rpm).
- Available diameters: 100mm, 115mm, 125mm (Other sizes are available on request)
- · Colour coded with QRS backing