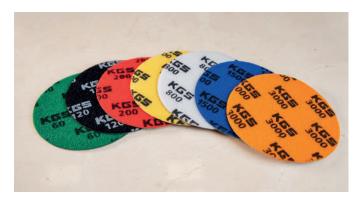

ves with no discolouration of the stone surface
- Exceptional productivity with improved lifetime compared to conventional abrasives (coarse grits last 3-4 times longer, fine grits last up to 15 times longer)
- Fewer discs changes, better work efficiency
- Environmentally friendly less resin dust of tool due to longer lifetime, less waste because significantly less discs are needed
- Faster working and less resin dust is beneficial for the life of the angle grinder

#### **FEATURES:**

- Can be used on both standard speed angle grinders (up to 6500 rpm) as well as high speed angle grinders (up to 11000 rpm).
- Available diameters: 100mm, 115mm, 125mm (Other sizes are available on request)
- · Colour coded with QRS backing

### **AVAILABLE GRITS:**















MACHINES: Angle grinder