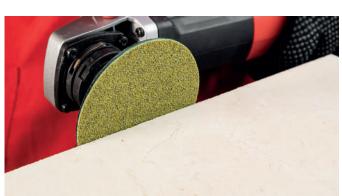

#### **FEATURES:**

- Can be used on both standard speed angle grinders (up to 6500 rpm) as well as high speed angle grinders (up to 11000 rpm).
- Available diameters: 100mm, 115mm, 125mm (Other sizes are available on request)
- · Colour coded with QRS backing