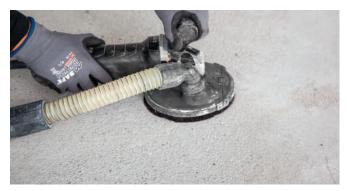

The KGS RED™ K898 is ideal for material removal, grinding of surfaces, edges and corners, abrading uneven surfaces and top layers of surfaces. For professional, demanding work with a need for an extremely high material removal rate.

#### **WORKABLE MATERIALS:**

Granite, Terrazzo, Engineered Stone, Composite, Concrete, Marble and Bluestone