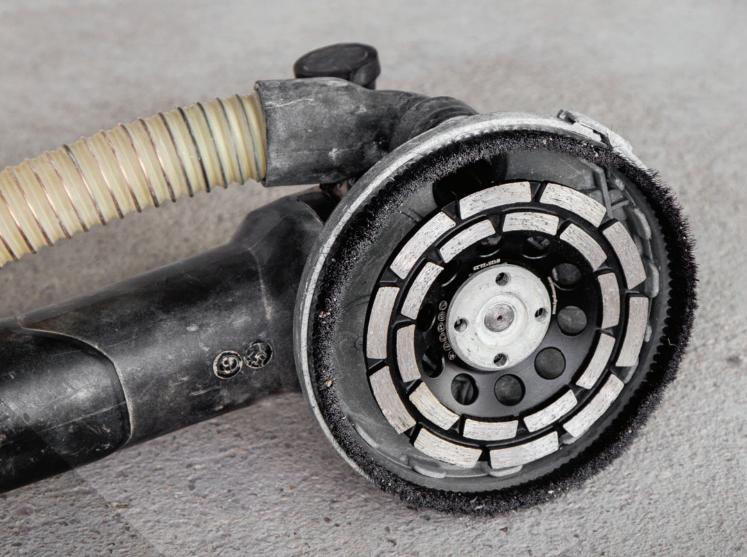

# GOLD LINE - Dry use 🕥

Diamond cup wheel with double row of segments and suction holes for professional use, long service life, and very good grinding performance. The M14 adaptor permits quick tool change.

The KGS RED™ K898 is ideal for material removal, grinding of surfaces, edges and corners, abrading uneven surfaces and top layers of surfaces. For professional, demanding work with a need for an extremely high material removal rate.

#### **BENEFITS:**

- Double row segments for easy and powerful grinding
- Excellent quality
- Aggressive (i.e. can open a top layer)
- Great to level surfaces