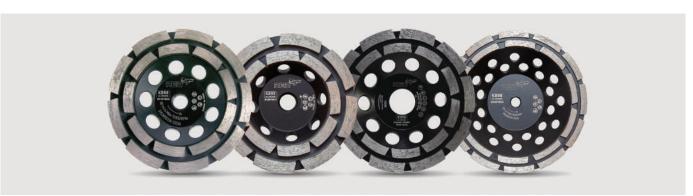

### **PRODUCT SPECIFICATIONS:**

| ØDiameter -        | <≻ Adaptor   | ( Max RPM           |
|--------------------|--------------|---------------------|
| 100 mm             | M14          | 19487               |
| 115 mm             | M14          | 19488               |
| 125 mm             | M14          | 19489               |
| 180 mm             | M14          | 19490               |
| ■ Hand-held machin | ie 🐞 Use Dry | y <b>♦</b> 1pcs/Box |