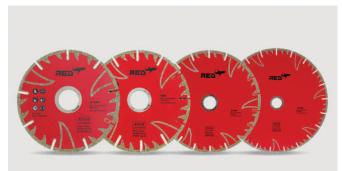

# KGS RED™ K936

EN 13236 Max. 12250 RPM KGS

30

Marble - Plaster Aerated Concrete

Ø125\*22.23

RED by KGS DIAMOND. Switzerland

DIAMOND CUTTING DISC

## KGS RED™ K936

#### **PRODUCT SPECIFICATIONS:**

- Ø Diameter : 115 mm, 125mm, 180mm, 230mm
- Ø Bore : 22.23 mm
- Hand-held machine, Angle grinder
- () Use Dry
- ✤ 1pcs/Box