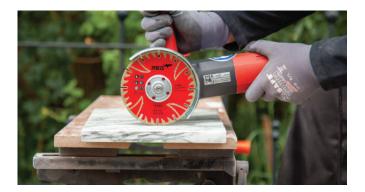

# KGS RED™ K936

EN 13236 Max. 12250 RPM KGS

30

Marble - Plaster Aerated Concrete

Ø125\*22.23

RED by KGS DIAMOND. Switzerland

DIAMOND CUTTING DISC

### GOLD LINE - Dry use 🕥

Unique high-tech electroplated diamond cutting disc. Excellent for cutting soft stones such as marble, limestone and sandstone.

#### WORKABLE MATERIALS:

Marble, Limestone and Sandstone